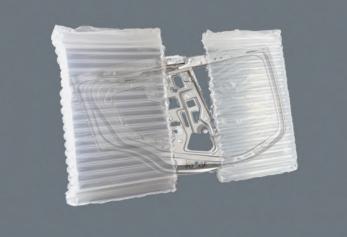

If you wish to protect fragile LED bulbs or bulky/heavy headlamp assemblies or windscreens, GAIA has developed tried and tested solutions for the most challenging of specifications.

Our unique, inflatable AIR|SHIELD™ core packaging solutions have been designed to protect goods in the most challenging courier networks; original solutions developed in Consumer Electronic aftersales support sectors were designed for 70″ flat screen TV's within courier networks. You can be sure your product will be secure!