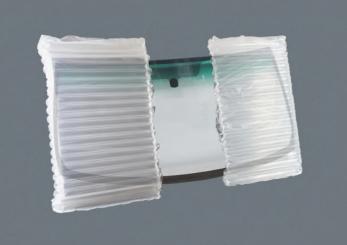

If you wish to protect fragile LED bulbs or bulky/heavy headlamp assemblies or windscreens, GAIA has developed tried and tested solutions for the most challenging of specifications.

Our unique, inflatable AIR|SHIELD™ core packaging solutions have been designed to protect goods in the most challenging courier networks; original solutions developed in Consumer Electronic aftersales support sectors were designed for 70″ flat screen TV's within courier networks. You can be sure your product will be secure!