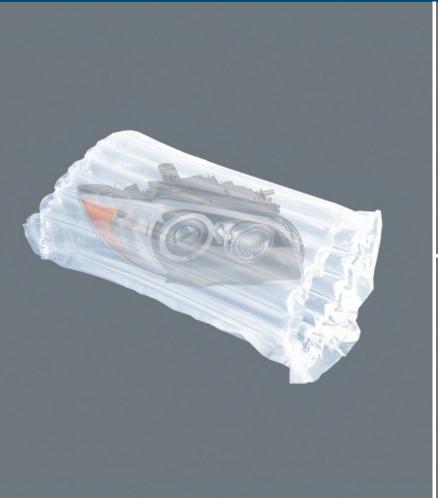

If you wish to protect fragile LED bulbs or bulky/heavy headlamp assemblies or windscreens, GAIA has developed tried and tested solutions for the most challenging of specifications.

Our unique, inflatable AIR|SHIELD™ core packaging solutions have been designed to protect goods in the most challenging courier networks; original solutions developed in Consumer Electronic aftersales support sectors were designed for 70″ flat screen TV's within courier networks. You can be sure your product will be secure!